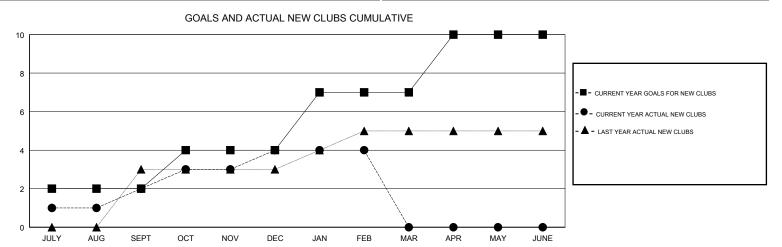

## N S SANKAR **LOCATION INDIA GMT CA** Clubs Members RESULTS FOR 2017-2018 RESULTS FOR 2017-2018 NEW CLUB GOAL NEW CLUBS DROPPED CLUBS MEMBER GROWTH NET MEMBER GROWTH DROPPED QUARTER QUARTER GOAL ACTUAL MEMBERS ACTUAL (including transfers) 2 2 0 110 148 119 JULY/AUG/SEPT JULY/AUG/SEPT 8 120 160 295 OCT/NOV/DEC OCT/NOV/DEC 3 0 3 98 125 114 JAN/FEB/MAR JAN/FEB/MAR 3 0 0 0 0 APR/MAY/JUNE 150 APR/MAY/JUNE