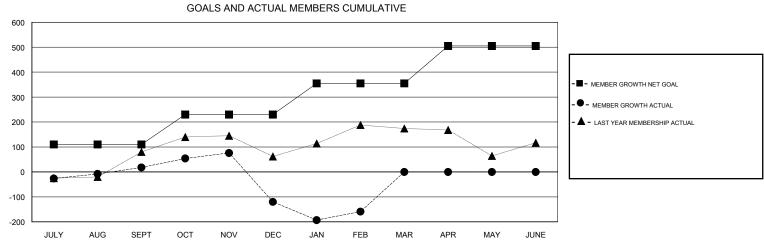

## N S SANKAR **LOCATION INDIA GMT CA** Clubs Members RESULTS FOR 2017-2018 RESULTS FOR 2017-2018 NEW CLUB GOAL NEW CLUBS DROPPED CLUBS MEMBER GROWTH NET MEMBER GROWTH DROPPED QUARTER QUARTER GOAL ACTUAL MEMBERS ACTUAL (including transfers) 2 2 0 110 148 119 JULY/AUG/SEPT JULY/AUG/SEPT 8 120 160 295 OCT/NOV/DEC OCT/NOV/DEC 3 0 3 98 125 114 JAN/FEB/MAR JAN/FEB/MAR 3 0 0 0 0 APR/MAY/JUNE 150 APR/MAY/JUNE